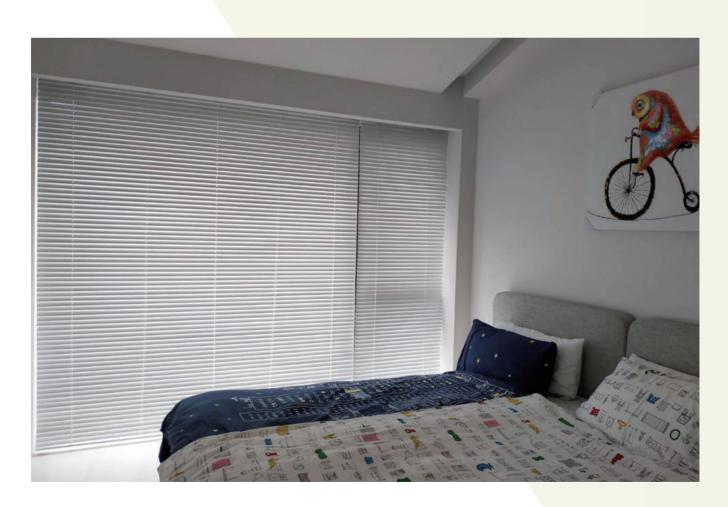

# **Smart Drapes - Belt Driven**

Exquisite smart curtains with humanized design.

- Special elastic-free belt transmission with good durability.
- Fast, quiet, and can be switched to manual operation during power failures.
- If obstructed, the special protectin design is able to stop the motor immediately to ensure safety.
- Patented unpowered clutch with high transmission efficiency.
- Robust and durable as the continuous test for reliability had been conducted for 50,000 times.
- Two ways (one-way/central) to open or close the curtain, with an extra-long track which can be transported in two separat sections.
- Obtained the CE, FCC and the NCC certifications in multiple nations. The quality is reliable.
- Can be applied with different control systems. It is compatible with Apple HomeKit and Google Home system which owns high compatibility and expandability.

| Operating Voltage         | DC 24V 0.8A                     | Manual Override Distance | 10 CM               |
|---------------------------|---------------------------------|--------------------------|---------------------|
| Rated Voltage             | Built-in Power Supply 110V-240V | Frequency                | 433.92 MHz, ASK     |
| Rated Power               | 16.5 W                          | Range of Remote Control  | 30 M                |
| Standby Power             | 0.85 W                          | Max. Curtain Weight.     | 50KG within 6M      |
| Safety Curtain Weight     | 50 KG                           | (without curves)         | 45KG within 6M-8M   |
| Max. Single Point Hoistin | ng 1.2 KG                       |                          | 40KG within 8M-10M  |
| Open/Close Speed          | 12 CM/sec                       |                          | 35KG within 10M-12M |
| Rated Torque              | 1.0 Nm                          | Noise Level              | 40.5 db             |