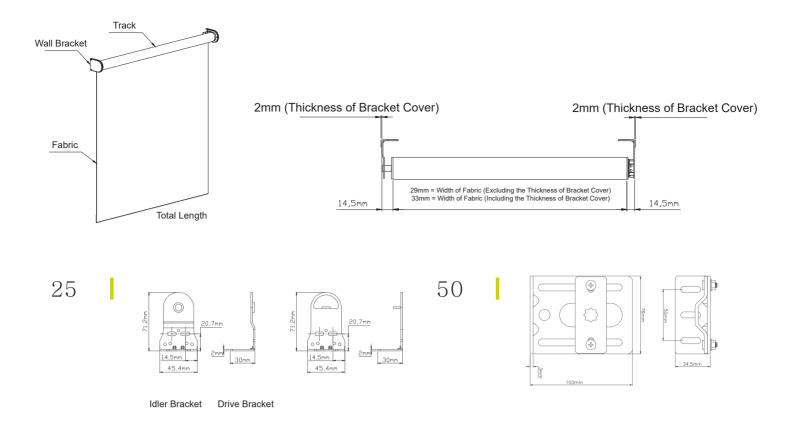

# **Smart Drapes - Belt Driven**

Exquisite smart curtains with humanized design.

- Special elastic-free belt transmission with good durability.
- Fast, quiet, and can be switched to manual operation during power failures.
- If obstructed, the special protectin design is able to stop the motor immediately to ensure safety.
- Patented unpowered clutch with high transmission efficiency.
- Robust and durable as the continuous test for reliability had been conducted for 50,000 times.
- Two ways (one-way/central) to open or close the curtain, with an extra-long track which can be transported in two separat sections.
- Obtained the CE, FCC and the NCC certifications in multiple nations. The quality is reliable.
- Can be applied with different control systems. It is compatible with Apple HomeKit and Google Home system which owns high compatibility and expandability.

# Smart Roller Shades - DC Tubular Motors

- Low voltage and low power consumption DC motor to be safe and energy-saving.
- Precise electronic positioning to set the height by your will. It is convenient and reliable.
- Multi-window operations can be precisely and uniformly positioned.
- Startup and close down with an elegant pace.
- Anti-tangling protection that is smart and safe.
- Low noise with highly precise transmission. It is quiet and reliable.
- Robust and durable as the continuous operation test for reliability had been conducted for 60,000 times
- Obtained the CE, FCC and NCC certifications in multiple nations. The quality is reliable.
- Can be applied with different control systems. It is compatible with Apple HomeKit and Google Home system which owns high compatibility and expandability.
- Additional types using tubular motors: Smart Zebra Shades and Smart Sheer Horizontal Blinds.