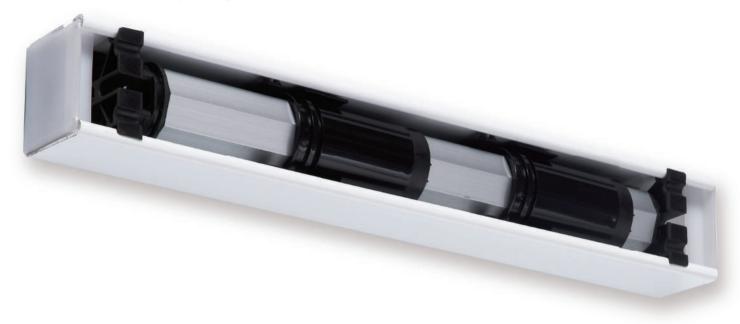

# **Smart Drapes - Belt Driven**

Exquisite smart curtains with humanized design.

- Special elastic-free belt transmission with good durability.
- Fast, quiet, and can be switched to manual operation during power failures.
- If obstructed, the special protectin design is able to stop the motor immediately to ensure safety.
- Patented unpowered clutch with high transmission efficiency.
- Robust and durable as the continuous test for reliability had been conducted for 50,000 times.
- Two ways (one-way/central) to open or close the curtain, with an extra-long track which can be transported in two separat sections.
- Obtained the CE, FCC and the NCC certifications in multiple nations. The quality is reliable.
- Can be applied with different control systems. It is compatible with Apple HomeKit and Google Home system which owns high compatibility and expandability.