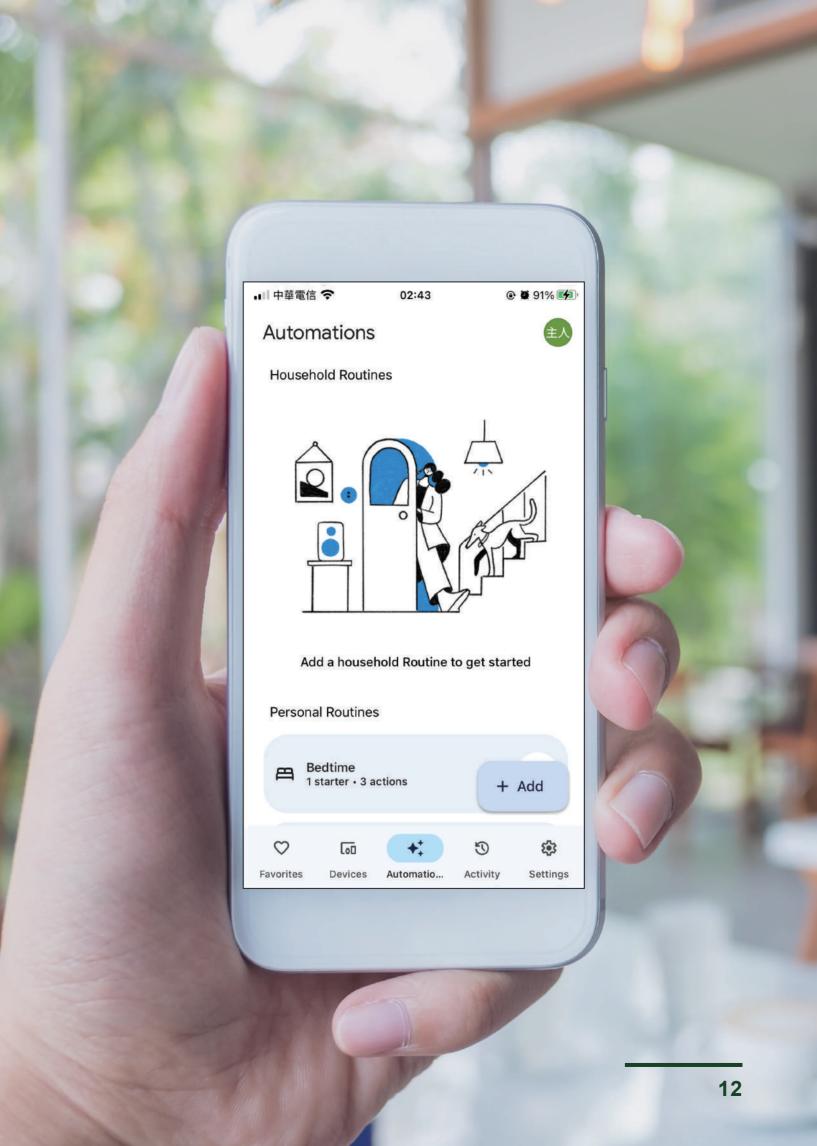

## Fulllink Smart Curtain Control Modules

Regular motorized curtains rely on remote controls. Fulllink Smart Curtains offer two major platform modules, Apple HomeKit and Google Home modules. These modules can be used with the Fulllink percentage type curtain motors, providing comfortable and convenient lifestyle!

## **Smart Control, Precise Positioning**

Curtains can be controlled by smartphones, tablets or voice. Just a call to Siri, Google Assistant, you can easily control the curtains. The screen shows the exact position percentage of each curtain in real-time, making it easy to track without getting overwhelmed by multiple curtains.

# Apple HomeKit & Google Home |

Fulllink's certified smart curtain module seamlessly integrates with Apple HomeKit and Google Home systems. Able to set up with other compatible smart home products for "One-Touch Scenes" and "Scheduled Automation."