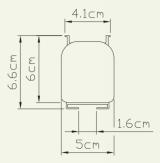

#### **Specification**

| Operating Voltage     | DC 24V 1A                       | Rated Torque            | 1.0 Nm          |
|-----------------------|---------------------------------|-------------------------|-----------------|
| Rated Voltage         | Built-in Power Supply 110V-240V | Frequency               | 433.92 MHz, ASK |
| Max. current          | 500 MA                          | Range of Remote Control | 30 M            |
| Safety Curtain Weight | 30 KG                           | Specifications          | W100CM / H140CM |
| Open/Close Speed      | 1.5CM/sec                       |                         |                 |