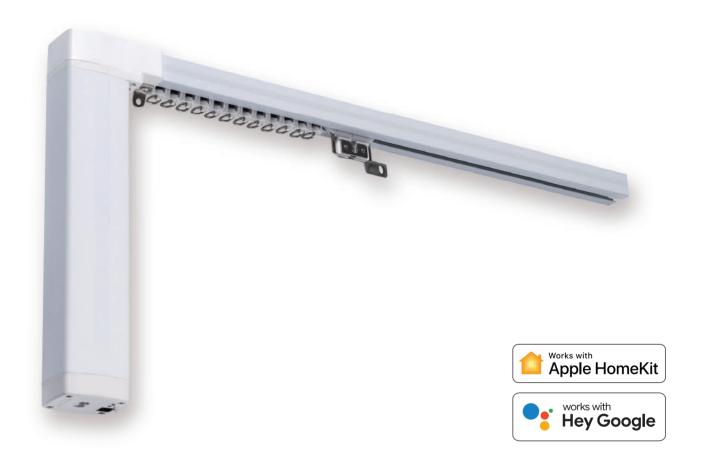

# **Smart Drapes - Belt Driven**

Exquisite smart curtains with humanized design.

- Special elastic-free belt transmission with good durability.
- Fast, quiet, and can be switched to manual operation during power failures.
- If obstructed, the special protectin design is able to stop the motor immediately to ensure safety.
- Patented unpowered clutch with high transmission efficiency.
- Robust and durable as the continuous test for reliability had been conducted for 50,000 times.
- Two ways (one-way/central) to open or close the curtain, with an extra-long track which can be transported in two separat sections.
- Obtained the CE, FCC and the NCC certifications in multiple nations. The quality is reliable.
- Can be applied with different control systems. It is compatible with Apple HomeKit and Google Home system which owns high compatibility and expandability.

| Operating Voltage         | DC 24V 0.8A                     | Manual Override Distance | 10 CM               |
|---------------------------|---------------------------------|--------------------------|---------------------|
| Rated Voltage             | Built-in Power Supply 110V-240V | Frequency                | 433.92 MHz, ASK     |
| Rated Power               | 16.5 W                          | Range of Remote Control  | 30 M                |
| Standby Power             | 0.85 W                          | Max. Curtain Weight.     | 50KG within 6M      |
| Safety Curtain Weight     | 50 KG                           | (without curves)         | 45KG within 6M-8M   |
| Max. Single Point Hoistin | ng 1.2 KG                       |                          | 40KG within 8M-10M  |
| Open/Close Speed          | 12 CM/sec                       |                          | 35KG within 10M-12M |
| Rated Torque              | 1.0 Nm                          | Noise Level              | 40.5 db             |