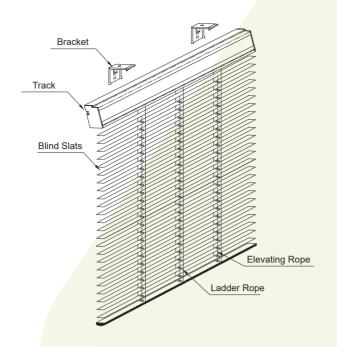

# **Smart Vertical Blinds**

Suitable for large French windows, offices, government agencies and public areas.

- Low voltage and low power consumption DC motor to be safe and energy-saving.
- Low noise with high precision transmission. It is guiet and reliable.
- When turning the switch on or off, the slats will automatically be adjusted to the direction perpendicular
  to the track before the movement to avoid tangling.
- The motor and the controller are installed inside the track which makes it aesthetic.
- It adopted the screw rod transmission so that its elasticity can last forever.
- The dual safety protection device of current overload detection and total movement setting is not required.
- Two ways (one-way/central) to open or close the curtain.
- Obtained the CE, FCC and NCC certifications in multiple nations. The quality is reliable.
- Can be applied with different control systems. It is compatible with Google Home system which owns high compatibility and expandability.

| Operating Voltage | DC 24V                                       | M1 Rotation Speed       | 250 rpm        |
|-------------------|----------------------------------------------|-------------------------|----------------|
| Frequency         | 433.92 MHz, ASK                              | Max. Size               | 5.4M (maximum) |
| Load Capacity     | 0.5 kg for each carrier stem 30 kg (maximum) | Range of Remote Control | 30 M           |
|                   |                                              | Rated Voltage           | AC 100V-240V   |