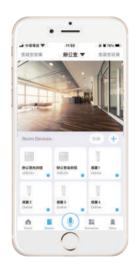

## **Smart Control, Precise Positioning**

Curtains can be controlled by smartphones, tablets or voice. Just a call to Siri, Google Assistant, you can easily control the curtains. The screen shows the exact position percentage of each curtain in real-time, making it easy to track without getting overwhelmed by multiple curtains.

# Apple HomeKit & Google Home |

Fulllink's certified smart curtain module seamlessly integrates with Apple HomeKit and Google Home systems. Able to set up with other compatible smart home products for "One-Touch Scenes" and "Scheduled Automation."