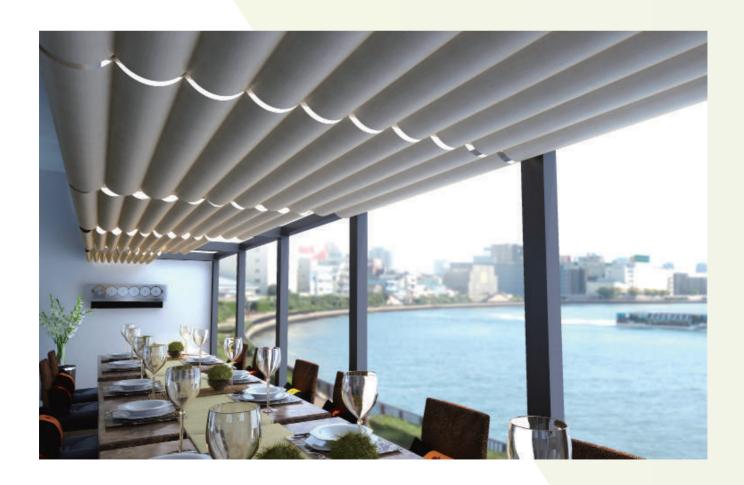

## Fulllink Smart Curtain Control Modules

Regular motorized curtains rely on remote controls. Fulllink Smart Curtains offer two major platform modules, Apple HomeKit and Google Home modules. These modules can be used with the Fulllink percentage type curtain motors, providing comfortable and convenient lifestyle!

# Percentage Control Curtain Motors

What is percentage control curtain motor? The Fulllink R&D team uses programming to precisely divide the curtain's movement into one hundred segments. No longer confined to fully open or closed, set position from 0% to 100%, you can effortlessly adjust the curtain to your desired position!

## **Smart Control, Precise Positioning**

Curtains can be controlled by smartphones, tablets or voice. Just a call to Siri, Google Assistant, you can easily control the curtains. The screen shows the exact position percentage of each curtain in real-time, making it easy to track without getting overwhelmed by multiple curtains.

# Apple HomeKit & Google Home |

Fulllink's certified smart curtain module seamlessly integrates with Apple HomeKit and Google Home systems. Able to set up with other compatible smart home products for "One-Touch Scenes" and "Scheduled Automation."