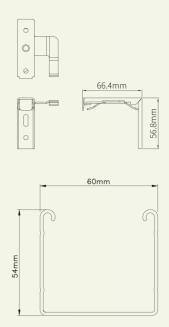

# **Smart Drapes - Belt Driven**

Exquisite smart curtains with humanized design.

- Special elastic-free belt transmission with good durability.
- Fast, quiet, and can be switched to manual operation during power failures.
- If obstructed, the special protectin design is able to stop the motor immediately to ensure safety.
- Patented unpowered clutch with high transmission efficiency.
- Robust and durable as the continuous test for reliability had been conducted for 50,000 times.
- Two ways (one-way/central) to open or close the curtain, with an extra-long track which can be transported in two separat sections.
- Obtained the CE, FCC and the NCC certifications in multiple nations. The quality is reliable.
- Can be applied with different control systems. It is compatible with Apple HomeKit and Google Home system which owns high compatibility and expandability.

| Operating Voltage         | DC 24V 0.8A                     | Manual Override Distance | 10 CM               |
|---------------------------|---------------------------------|--------------------------|---------------------|
| Rated Voltage             | Built-in Power Supply 110V-240V | Frequency                | 433.92 MHz, ASK     |
| Rated Power               | 16.5 W                          | Range of Remote Control  | 30 M                |
| Standby Power             | 0.85 W                          | Max. Curtain Weight.     | 50KG within 6M      |
| Safety Curtain Weight     | 50 KG                           | (without curves)         | 45KG within 6M-8M   |
| Max. Single Point Hoistin | ng 1.2 KG                       |                          | 40KG within 8M-10M  |
| Open/Close Speed          | 12 CM/sec                       |                          | 35KG within 10M-12M |
| Rated Torque              | 1.0 Nm                          | Noise Level              | 40.5 db             |