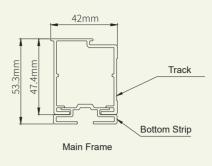

# **Smart Drapes - Belt Driven**

Exquisite smart curtains with humanized design.

- Special elastic-free belt transmission with good durability.
- Fast, quiet, and can be switched to manual operation during power failures.
- If obstructed, the special protectin design is able to stop the motor immediately to ensure safety.
- Patented unpowered clutch with high transmission efficiency.
- Robust and durable as the continuous test for reliability had been conducted for 50,000 times.
- Two ways (one-way/central) to open or close the curtain, with an extra-long track which can be transported in two separat sections.
- Obtained the CE, FCC and the NCC certifications in multiple nations. The quality is reliable.
- Can be applied with different control systems. It is compatible with Apple HomeKit and Google Home system which owns high compatibility and expandability.

| Operating Voltage         | DC 24V 0.8A                     | Manual Override Distance | 10 CM               |
|---------------------------|---------------------------------|--------------------------|---------------------|
| Rated Voltage             | Built-in Power Supply 110V-240V | Frequency                | 433.92 MHz, ASK     |
| Rated Power               | 16.5 W                          | Range of Remote Control  | 30 M                |
| Standby Power             | 0.85 W                          | Max. Curtain Weight.     | 50KG within 6M      |
| Safety Curtain Weight     | 50 KG                           | (without curves)         | 45KG within 6M-8M   |
| Max. Single Point Hoistin | ng 1.2 KG                       |                          | 40KG within 8M-10M  |
| Open/Close Speed          | 12 CM/sec                       |                          | 35KG within 10M-12M |
| Rated Torque              | 1.0 Nm                          | Noise Level              | 40.5 db             |