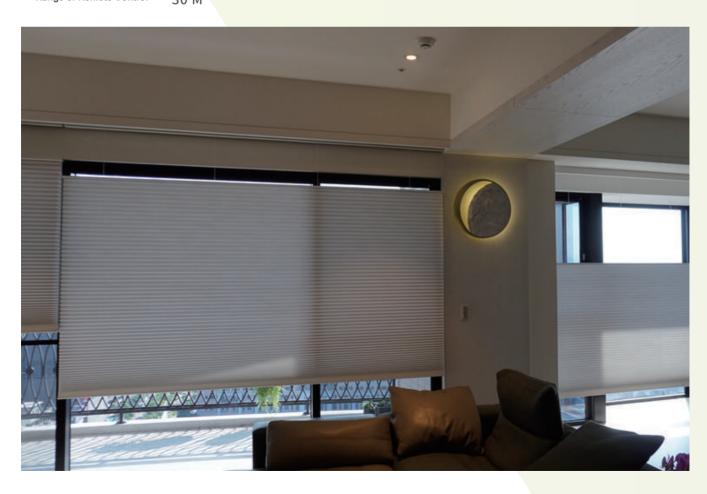

# **Smart Drapes - Belt Driven**

Exquisite smart curtains with humanized design.

- Special elastic-free belt transmission with good durability.
- Fast, quiet, and can be switched to manual operation during power failures.
- If obstructed, the special protectin design is able to stop the motor immediately to ensure safety.
- Patented unpowered clutch with high transmission efficiency.
- Robust and durable as the continuous test for reliability had been conducted for 50,000 times.
- Two ways (one-way/central) to open or close the curtain, with an extra-long track which can be transported in two separat sections.
- Obtained the CE, FCC and the NCC certifications in multiple nations. The quality is reliable.
- Can be applied with different control systems. It is compatible with Apple HomeKit and Google Home system which owns high compatibility and expandability.

| Operating Voltage         | DC 24V 0.8A                     | Manual Override Distance | 10 CM               |
|---------------------------|---------------------------------|--------------------------|---------------------|
| Rated Voltage             | Built-in Power Supply 110V-240V | Frequency                | 433.92 MHz, ASK     |
| Rated Power               | 16.5 W                          | Range of Remote Control  | 30 M                |
| Standby Power             | 0.85 W                          | Max. Curtain Weight.     | 50KG within 6M      |
| Safety Curtain Weight     | 50 KG                           | (without curves)         | 45KG within 6M-8M   |
| Max. Single Point Hoistin | ng 1.2 KG                       |                          | 40KG within 8M-10M  |
| Open/Close Speed          | 12 CM/sec                       |                          | 35KG within 10M-12M |
| Rated Torque              | 1.0 Nm                          | Noise Level              | 40.5 db             |