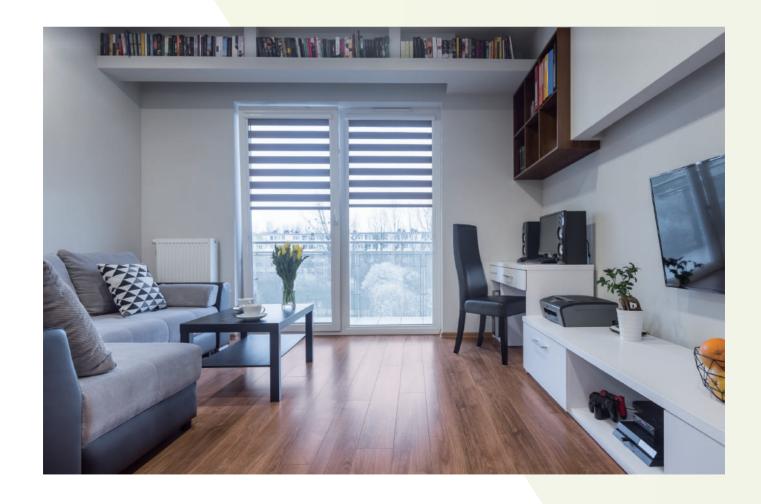

# **Service Items**

**SMART HOME** 

**SMART WINDOW TREATMENTS** 

PROJECT DEVELOPMENT

# **Smart Curtain Control Modules**

## Fulllink Smart Curtain Control Modules

Regular motorized curtains rely on remote controls. Fulllink Smart Curtains offer two major platform modules, Apple HomeKit and Google Home modules. These modules can be used with the Fulllink percentage type curtain motors, providing comfortable and convenient lifestyle!