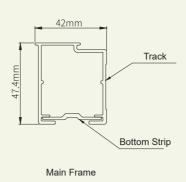

# **Smart Drapes - Belt Driven**

Exquisite smart curtains with humanized design.

- Special elastic-free belt transmission with good durability.
- Fast, quiet, and can be switched to manual operation during power failures.
- If obstructed, the special protectin design is able to stop the motor immediately to ensure safety.
- Patented unpowered clutch with high transmission efficiency.
- Robust and durable as the continuous test for reliability had been conducted for 50,000 times.
- Two ways (one-way/central) to open or close the curtain, with an extra-long track which can be transported in two separat sections.
- Obtained the CE, FCC and the NCC certifications in multiple nations. The quality is reliable.
- Can be applied with different control systems. It is compatible with Apple HomeKit and Google Home system which owns high compatibility and expandability.