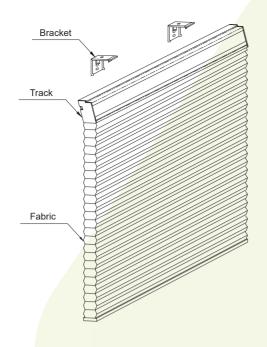

# **Smart Cellular Shades** (Standard Type)

The motorized curtains with elegance, simplicity and modern design.

- Low voltage and low power consumption DC motor to be safe and energy-saving.
- Precise electronic positioning to set the height by your will. It is convenient and reliable.
- Low noise with high precision transmission. It is quiet and reliable.
- Obtained the CE, FCC and NCC certifications in multiple nations. The quality is reliable.
- Can be applied with different control systems. It is compatible with Apple HomeKit and Google Home system which owns high compatibility and expandability.

| Operating Voltage | DC 24V          | Max. Size               | W 2.4 M x H 3.5 M |
|-------------------|-----------------|-------------------------|-------------------|
| Frequency         | 433.92 MHz, ASK | Blind Slats' Width      | 25 mm or 38 mm    |
| Load Capacity     | 4 KG            | Left and right distance | over 20 cm        |
| Rotation Speed    | 39 rpm          | Range of Remote Control | 30 M              |
| Torque            | 1 Nm            | Rated Voltage           | AC 100V-240V      |