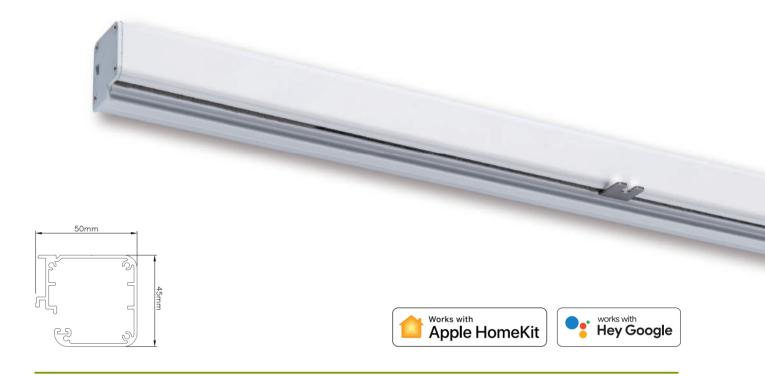

# **Smart Window Actuator**

# **Space Magician for Light Filtering**

#### **Specification**

| Operating Voltage     | DC 24V 1A                       | Rated Torque            | 1.0 Nm          |
|-----------------------|---------------------------------|-------------------------|-----------------|
| Rated Voltage         | Built-in Power Supply 110V-240V | Frequency               | 433.92 MHz, ASK |
| Max. current          | 500 MA                          | Range of Remote Control | 30 M            |
| Safety Curtain Weight | 30 KG                           | Specifications          | W100CM / H140CM |
| Open/Close Speed      | 1.5CM/sec                       |                         |                 |