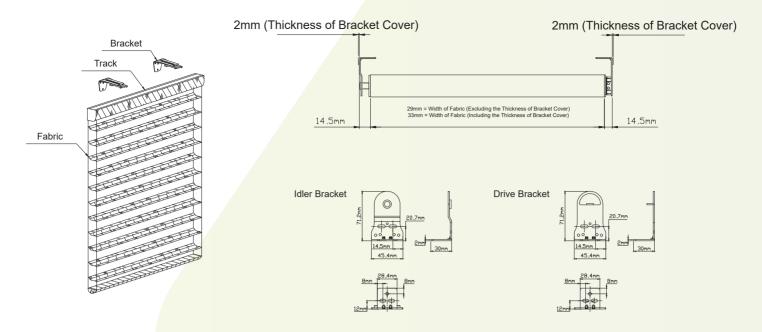

## **BT - RS485**

# **RS485 Module**

Global Standards, High Compatibility

- Smart building applications : curtains, lighting, door control, all Applicable.
- Control multiple devices: A network can contain up to 63 modules. The system is connected with internet. The control can be extended to multiple curtains by gateway.
- Modbus Protocol: Adopting industrial communication protocols, easily connect to common graphic and environmental control systems, including Honeywell, Fibaro, Crestron, Lutron, PcVue, and more.
- Besides Smart Roller Shades, our TDBU Shades, Cellular Shades, Vertical Blinds... and more, can all be effortlessly controlled.

## BT-RS485 Connection