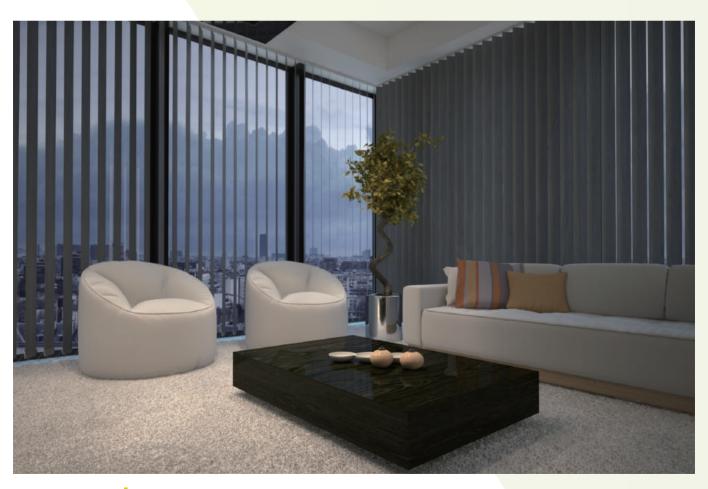

# **Smart Vertical Blinds**

Suitable for large French windows, offices, government agencies and public areas.

- Low voltage and low power consumption DC motor to be safe and energy-saving.
- Low noise with high precision transmission. It is guiet and reliable.
- When turning the switch on or off, the slats will automatically be adjusted to the direction perpendicular
  to the track before the movement to avoid tangling.
- The motor and the controller are installed inside the track which makes it aesthetic.
- It adopted the screw rod transmission so that its elasticity can last forever.
- The dual safety protection device of current overload detection and total movement setting is not required.
- Two ways (one-way/central) to open or close the curtain.
- Obtained the CE, FCC and NCC certifications in multiple nations. The quality is reliable.
- Can be applied with different control systems. It is compatible with Google Home system which owns high compatibility and expandability.