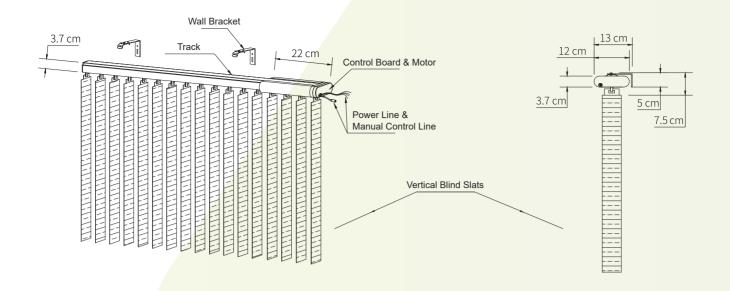

# **Smart Vertical Blinds**

Suitable for large French windows, offices, government agencies and public areas.

- Low voltage and low power consumption DC motor to be safe and energy-saving.
- Low noise with high precision transmission. It is guiet and reliable.
- When turning the switch on or off, the slats will automatically be adjusted to the direction perpendicular
  to the track before the movement to avoid tangling.
- The motor and the controller are installed inside the track which makes it aesthetic.
- It adopted the screw rod transmission so that its elasticity can last forever.
- The dual safety protection device of current overload detection and total movement setting is not required.
- Two ways (one-way/central) to open or close the curtain.
- Obtained the CE, FCC and NCC certifications in multiple nations. The quality is reliable.
- Can be applied with different control systems. It is compatible with Google Home system which owns high compatibility and expandability.

| Operating Voltage | DC 24V                                       | M1 Rotation Speed       | 250 rpm        |
|-------------------|----------------------------------------------|-------------------------|----------------|
| Frequency         | 433.92 MHz, ASK                              | Max. Size               | 5.4M (maximum) |
| Load Capacity     | 0.5 kg for each carrier stem 30 kg (maximum) | Range of Remote Control | 30 M           |
|                   |                                              | Rated Voltage           | AC 100V-240V   |