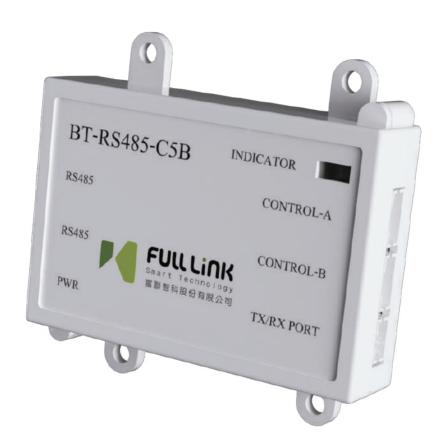

## **BT - RS485**

# **RS485 Module**

Global Standards, High Compatibility

- Smart building applications : curtains, lighting, door control, all Applicable.
- Control multiple devices: A network can contain up to 63 modules. The system is connected with internet. The control can be extended to multiple curtains by gateway.
- Modbus Protocol: Adopting industrial communication protocols, easily connect to common graphic and environmental control systems, including Honeywell, Fibaro, Crestron, Lutron, PcVue, and more.
- Besides Smart Roller Shades, our TDBU Shades, Cellular Shades, Vertical Blinds... and more, can all be effortlessly controlled.

## BT-RS485 Connection