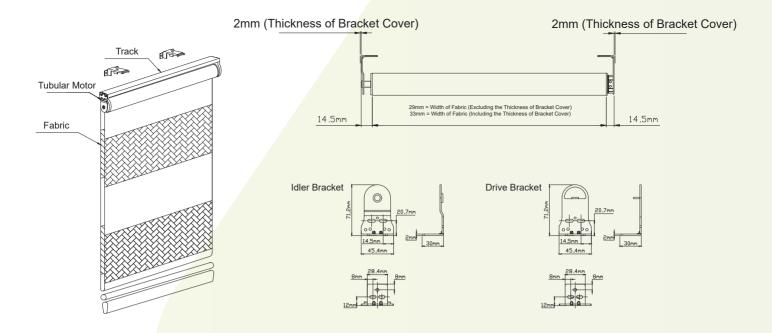

# **Smart Drapes - Belt Driven**

Exquisite smart curtains with humanized design.

- Special elastic-free belt transmission with good durability.
- Fast, quiet, and can be switched to manual operation during power failures.
- If obstructed, the special protectin design is able to stop the motor immediately to ensure safety.
- Patented unpowered clutch with high transmission efficiency.
- Robust and durable as the continuous test for reliability had been conducted for 50,000 times.
- Two ways (one-way/central) to open or close the curtain, with an extra-long track which can be transported in two separat sections.
- Obtained the CE, FCC and the NCC certifications in multiple nations. The quality is reliable.
- Can be applied with different control systems. It is compatible with Apple HomeKit and Google Home system which owns high compatibility and expandability.

# Smart Roller Shades - DC Tubular Motors

- Low voltage and low power consumption DC motor to be safe and energy-saving.
- Precise electronic positioning to set the height by your will. It is convenient and reliable.
- Multi-window operations can be precisely and uniformly positioned.
- Startup and close down with an elegant pace.
- Anti-tangling protection that is smart and safe.
- Low noise with highly precise transmission. It is quiet and reliable.
- Robust and durable as the continuous operation test for reliability had been conducted for 60,000 times
- Obtained the CE, FCC and NCC certifications in multiple nations. The quality is reliable.
- Can be applied with different control systems. It is compatible with Apple HomeKit and Google Home system which owns high compatibility and expandability.
- Additional types using tubular motors: Smart Zebra Shades and Smart Sheer Horizontal Blinds.