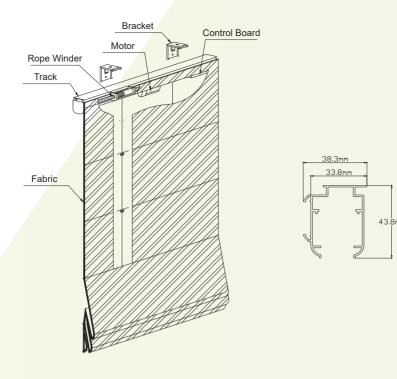

## **BT-MRS**

# **Smart Roman Shades**

Innovative and flexible up and down movement for opening and closing of the smart roman shades.

- The patented design of the cord winder allows fabric to be rolled and unrolled simultaneously in a parallel opera tion, eliminating any issues with tangled wires.
- Precise electronic positioning to set the height by your will. It is convenient and reliable.
- Robust and durable as the continuous operation test for reliability had been conducted for 27,000 times.
- Obtained the CE, FCC and NCC certifications in multiple nations. The quality is reliable.
- Can be applied with different control systems. It is compatible with Apple HomeKit and Google Home system which owns high compatibility and expandability.

| Operating Voltage | DC 24V                               | Torque                  | 1 Nm              |
|-------------------|--------------------------------------|-------------------------|-------------------|
| Frequency         | 433.92 MHz, ASK                      | Max. Size               | W 5.4 M x H 3.5 M |
| Load Capacity     | 5 kgs/1 motor, 10 kgs/2 motors (max) | Range of Remote Control | 30 M              |
| Rotation Speed    | 39 rpm                               | Rated Voltage           | AC 100V-240V      |