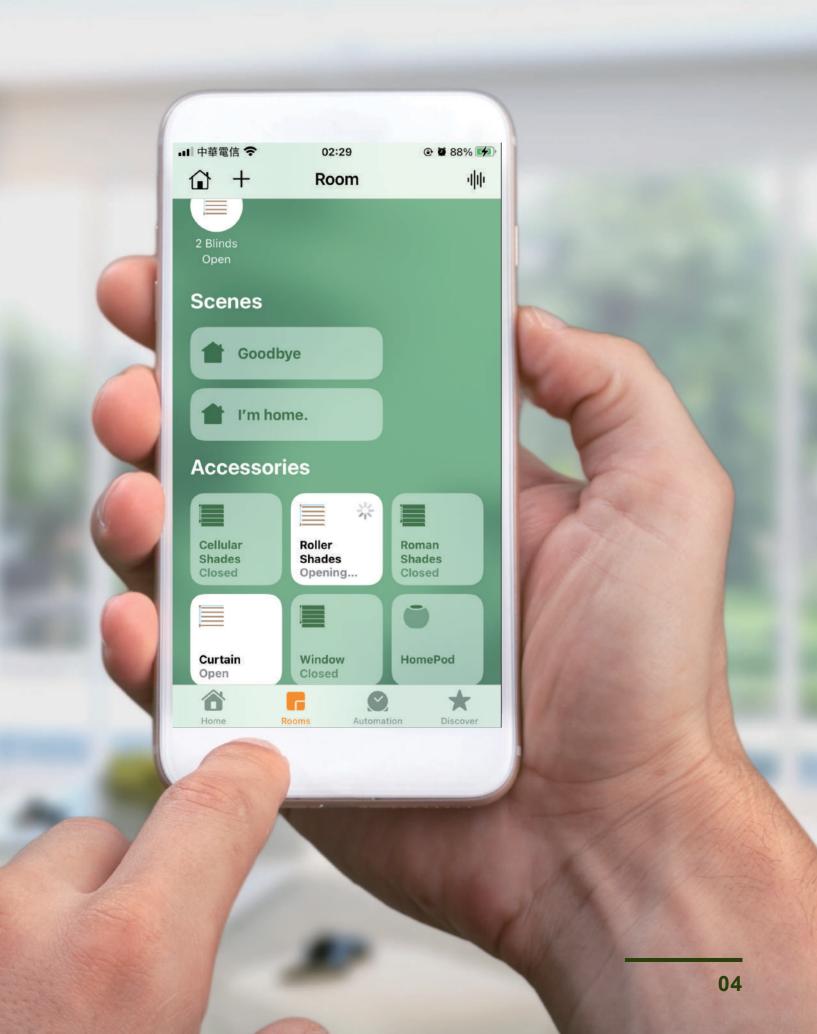

## **Smart Control, Precise Positioning**

Curtains can be controlled by smartphones, tablets or voice. Just a call to Siri, Google Assistant, you can easily control the curtains. The screen shows the exact position percentage of each curtain in real-time, making it easy to track without getting overwhelmed by multiple curtains.

# Apple HomeKit & Google Home |

Fulllink's certified smart curtain module seamlessly integrates with Apple HomeKit and Google Home systems. Able to set up with other compatible smart home products for "One-Touch Scenes" and "Scheduled Automation."