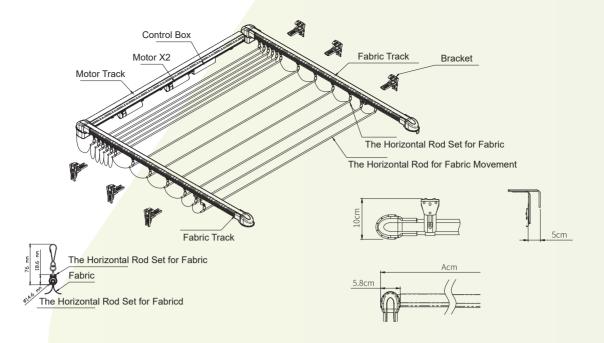

# **Smart Vertical Blinds**

Suitable for large French windows, offices, government agencies and public areas.

- Low voltage and low power consumption DC motor to be safe and energy-saving.
- Low noise with high precision transmission. It is guiet and reliable.
- When turning the switch on or off, the slats will automatically be adjusted to the direction perpendicular
  to the track before the movement to avoid tangling.
- The motor and the controller are installed inside the track which makes it aesthetic.
- It adopted the screw rod transmission so that its elasticity can last forever.
- The dual safety protection device of current overload detection and total movement setting is not required.
- Two ways (one-way/central) to open or close the curtain.
- Obtained the CE, FCC and NCC certifications in multiple nations. The quality is reliable.
- Can be applied with different control systems. It is compatible with Google Home system which owns high compatibility and expandability.

| Operating Voltage | DC 24V                                       | M1 Rotation Speed       | 250 rpm        |
|-------------------|----------------------------------------------|-------------------------|----------------|
| Frequency         | 433.92 MHz, ASK                              | Max. Size               | 5.4M (maximum) |
| Load Capacity     | 0.5 kg for each carrier stem 30 kg (maximum) | Range of Remote Control | 30 M           |
|                   |                                              | Rated Voltage           | AC 100V-240V   |