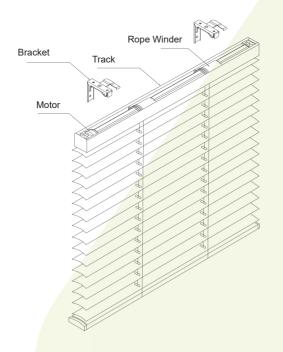

# **Smart Drapes - Belt Driven**

Exquisite smart curtains with humanized design.

- Special elastic-free belt transmission with good durability.
- Fast, quiet, and can be switched to manual operation during power failures.
- If obstructed, the special protectin design is able to stop the motor immediately to ensure safety.
- Patented unpowered clutch with high transmission efficiency.
- Robust and durable as the continuous test for reliability had been conducted for 50,000 times.
- Two ways (one-way/central) to open or close the curtain, with an extra-long track which can be transported in two separat sections.
- Obtained the CE, FCC and the NCC certifications in multiple nations. The quality is reliable.
- Can be applied with different control systems. It is compatible with Apple HomeKit and Google Home system which owns high compatibility and expandability.