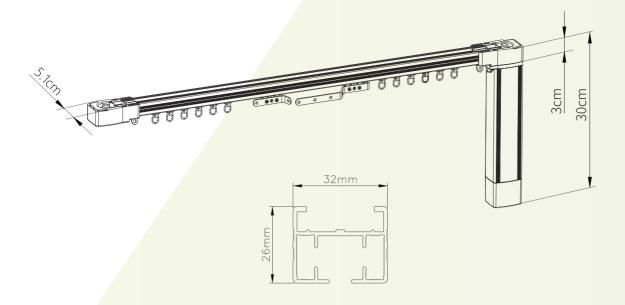

# **Smart Drapes - Belt Driven**

Exquisite smart curtains with humanized design.

- Special elastic-free belt transmission with good durability.
- Fast, quiet, and can be switched to manual operation during power failures.
- If obstructed, the special protectin design is able to stop the motor immediately to ensure safety.
- Patented unpowered clutch with high transmission efficiency.
- Robust and durable as the continuous test for reliability had been conducted for 50,000 times.
- Two ways (one-way/central) to open or close the curtain, with an extra-long track which can be transported in two separat sections.
- Obtained the CE, FCC and the NCC certifications in multiple nations. The quality is reliable.
- Can be applied with different control systems. It is compatible with Apple HomeKit and Google Home system which owns high compatibility and expandability.

| Operating Voltage         | DC 24V 0.8A                     | Manual Override Distance | 10 CM               |
|---------------------------|---------------------------------|--------------------------|---------------------|
| Rated Voltage             | Built-in Power Supply 110V-240V | Frequency                | 433.92 MHz, ASK     |
| Rated Power               | 16.5 W                          | Range of Remote Control  | 30 M                |
| Standby Power             | 0.85 W                          | Max. Curtain Weight.     | 50KG within 6M      |
| Safety Curtain Weight     | 50 KG                           | (without curves)         | 45KG within 6M-8M   |
| Max. Single Point Hoistin | ng 1.2 KG                       |                          | 40KG within 8M-10M  |
| Open/Close Speed          | 12 CM/sec                       |                          | 35KG within 10M-12M |
| Rated Torque              | 1.0 Nm                          | Noise Level              | 40.5 db             |