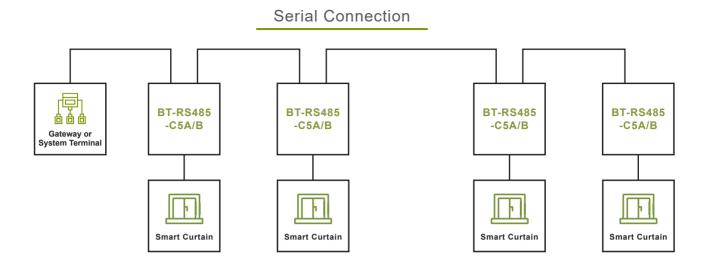

## **BT - RS485**

# **RS485 Module**

Global Standards, High Compatibility

- Smart building applications : curtains, lighting, door control, all Applicable.
- Control multiple devices: A network can contain up to 63 modules. The system is connected with internet. The control can be extended to multiple curtains by gateway.
- Modbus Protocol: Adopting industrial communication protocols, easily connect to common graphic and environmental control systems, including Honeywell, Fibaro, Crestron, Lutron, PcVue, and more.
- Besides Smart Roller Shades, our TDBU Shades, Cellular Shades, Vertical Blinds... and more, can all be effortlessly controlled.

## BT-RS485 Connection