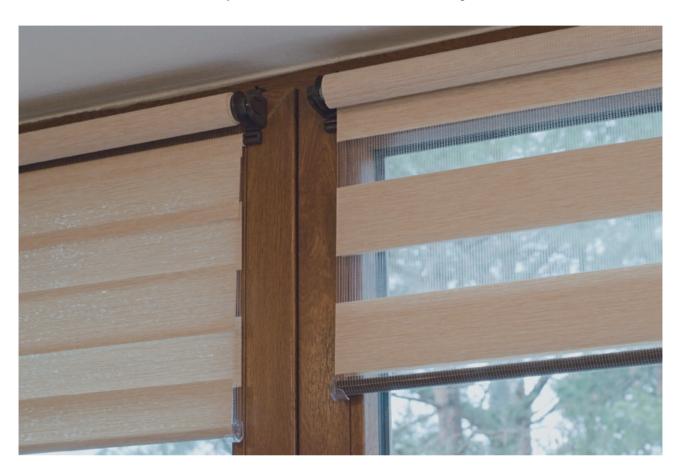

# Smart Roller Shades - DC Tubular Motors

- Low voltage and low power consumption DC motor to be safe and energy-saving.
- Precise electronic positioning to set the height by your will. It is convenient and reliable.
- Multi-window operations can be precisely and uniformly positioned.
- Startup and close down with an elegant pace.
- Anti-tangling protection that is smart and safe.
- Low noise with highly precise transmission. It is quiet and reliable.
- Robust and durable as the continuous operation test for reliability had been conducted for 60,000 times
- Obtained the CE, FCC and NCC certifications in multiple nations. The quality is reliable.
- Can be applied with different control systems. It is compatible with Apple HomeKit and Google Home system which owns high compatibility and expandability.
- Additional types using tubular motors: Smart Zebra Shades and Smart Sheer Horizontal Blinds.

# **Smart Zebra Shades**

The smart curtains that display soft natural light with multiple vision and interlaced beauty.

- One touch to automatically filter sunlight. It is smart and convenient.
- · Smart light filtering design for soft and precise light filtering.
- Low voltage and low power consumption DC motor to be safe and energy-saving.
- Precise electronic positioning to set the height by your will. It is convenient and reliable.
- Startup and close down with an elegant pace.
- · Anti-tangling protection that is smart and safe.
- Low noise with high precision transmission. It is quiet and reliable.
- · Robust and durable as the continuous operation test for reliability had been conducted for 60,000 times.
- Obtained the CE, FCC and NCC certifications in multiple nations. The quality is reliable.
- Can be applied with different control systems. It is compatible with Apple HomeKit and Google Home system which owns high compatibility and expandability.